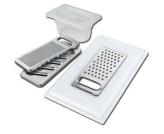

Stainless steel plate rack 8100 201

White bowl 8153 100

Graters kit with ring-holder and food collection tray 8159 101 \* only in combination with the accessory 8644 101

Stainless steel perforated tray 8151 000 \* only in combination with the accessory 8644 101