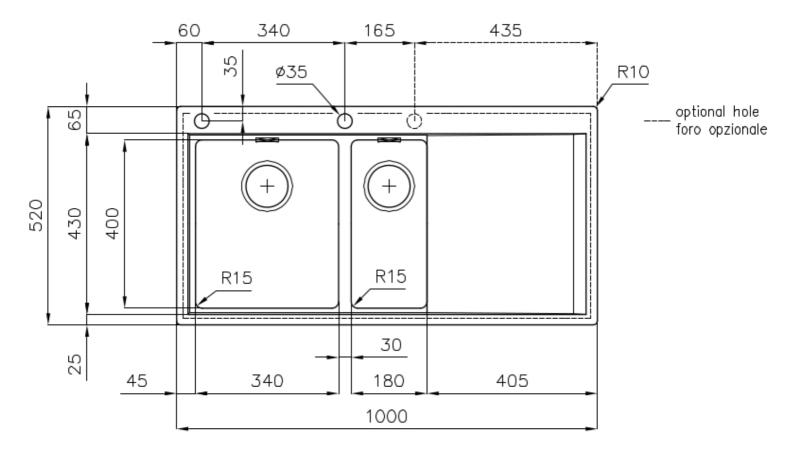

### DETAILS

| Edge/Installation Type | Flush-mount   Top-mount                                         |
|------------------------|-----------------------------------------------------------------|
| Finish                 | Foster brushed                                                  |
| Material               | AISI 304 stainless steel                                        |
| Texture                | Foster brushed                                                  |
| Base                   | 60 cm                                                           |
| Dimensions             | 1000x520 mm                                                     |
| Standard fittings      | Fixing hooks, gasket, drain, overflow and siphon, boxed packing |
| Mixer holes            | 2 standard holes                                                |
| Built-in hole          | View technical data sheet                                       |

| Drainer                   | Yes                                                                                                                                                                                                         |
|---------------------------|-------------------------------------------------------------------------------------------------------------------------------------------------------------------------------------------------------------|
| Width                     | 100 cm                                                                                                                                                                                                      |
| Bowl dimension            | 340x400 + 180x400mm                                                                                                                                                                                         |
| Number of bowls           | 2 bowls                                                                                                                                                                                                     |
| Waste fitting             | Drain with automatic PM control                                                                                                                                                                             |
| FEATURES                  |                                                                                                                                                                                                             |
| Automatic waste fitting   | The waste-fitting with round remote knob is supplied; a practical accessory which makes it unnecessary to get wet in order to drain the water from the bowl.                                                |
| Basket 3,5" waste fitting | The drain is equipped with a large 3.5" drain, with the practical basket cap that prevents the discharge of solid parts.                                                                                    |
| Deep bowls                | This bowls reach an important depth, over 20 cm, thanks to the advanced production technology, that can be offer great capiency and practicity in all the washing operations.                               |
| Double mixer hole         | The large tap counter is already fitted with a series of 2 tap holes. In the second hole it is possible to install the remote control of the automatic drain or, alternatively, a practical soap dispenser. |