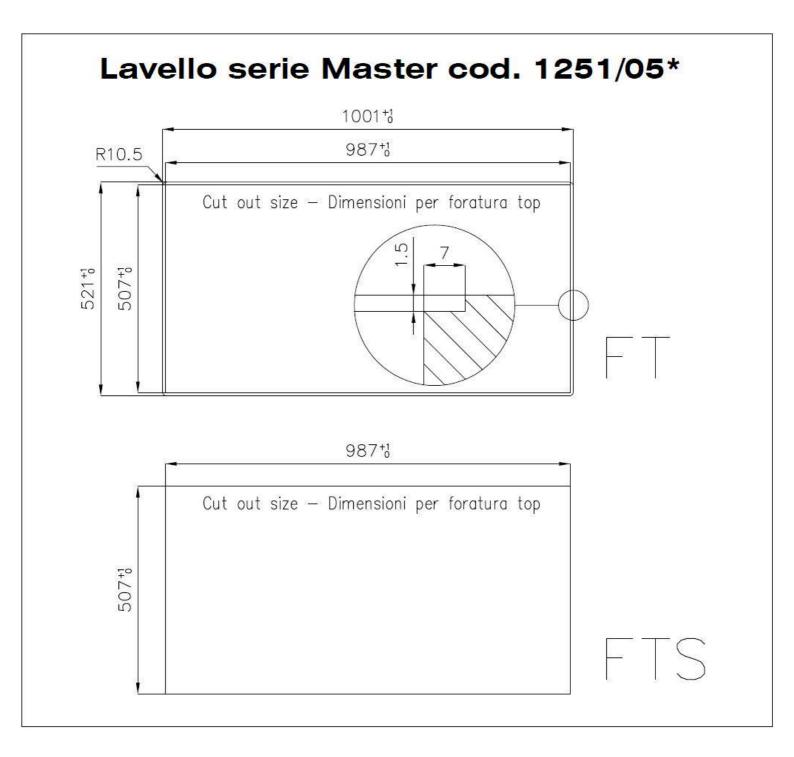

### DETAILS

| Edge/Installation Type | Flush-mount   Top-mount                                         |
|------------------------|-----------------------------------------------------------------|
| Finish                 | Foster brushed                                                  |
| Material               | AISI 304 stainless steel                                        |
| Texture                | Foster brushed                                                  |
| Base                   | 60 cm                                                           |
| Dimensions             | 1000x520 mm                                                     |
| Standard fittings      | Fixing hooks, gasket, drain, overflow and siphon, boxed packing |
| Mixer holes            | 2 standard holes                                                |
| Built-in hole          | View technical data sheet                                       |