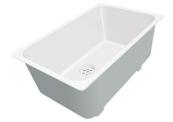

Stainless steel plate rack 8100 201

White bowl 8153 100

Graters kit with ring-holder and food collection tray 8159 101 \* only in combination with the accessory 8644 101

Stainless steel perforated tray 8151 000 \* only in combination with the accessory 8644 101