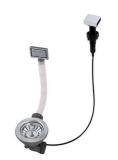

|
|---------------------|-------------------------------------------------------------------------------------------------------------------------------------------------------------------------------------------------------------|
| Perimetral overflow | The overflow is always a security on the Foster sinks that prevents the overflow of water in case of oversights. The perimeter drain solution improves aesthetics thanks to its square and essential shape. |
| Small radius        | Bowls with squared shapes with a modern design and an increased capacity, for a minimal aesthetics connected with an extreme practicity.                                                                    |

#### **TECHNICAL DATA**







#### EQUIPMENT



Automatic waste fitting - PM 8407 113

#### **OPTIONAL ACCESSORIES**



**Glass chopping board** 8631 300



HPDE Chopping board 8657 001



HPDE Twin chopping board 8644 101



Stainless steel basket 8611 000



Stainless steel plate rack 8100 303 \* only in combination with the accessory 8644 101



Stainless steel plate rack 8100 201



White bowl 8153 100



Graters kit with ring-holder and food collection tray 8159 101 \* only in combination with the accessory 8644 101



Stainless steel perforated tray 8151 000 \* only in combination with the accessory 8644 101

#### **RECOMMENDED PAIRINGS**



Mixer Tap Master 8493 000



**Mixer Tap Play** 8487 000