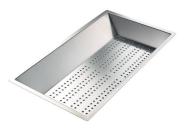

Stainless steel plate rack 8100 201

White bowl 8153 100

Graters kit with ring-holder and food collection tray 8159 101 \* only in combination with the accessory 8644 101

Stainless steel perforated tray 8151 000 \* only in combination with the accessory 8644 101