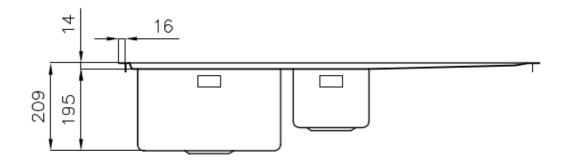

### DETAILS

| Edge/Installation Type | Flush-mount   Top-mount                                         |
|------------------------|-----------------------------------------------------------------|
| Finish                 | Foster brushed                                                  |
| Material               | AISI 304 stainless steel                                        |
| Texture                | Foster brushed                                                  |
| Base                   | 60 cm                                                           |
| Dimensions             | 1000x520 mm                                                     |
| Standard fittings      | Fixing hooks, gasket, drain, overflow and siphon, boxed packing |
| Mixer holes            | 2 standard holes                                                |
| Built-in hole          | View technical data sheet                                       |

| Drainer                   | Yes                                                                                                                                                                                                         |
|---------------------------|-------------------------------------------------------------------------------------------------------------------------------------------------------------------------------------------------------------|
| Width                     | 100 cm                                                                                                                                                                                                      |
| Bowl dimension            | 340x400 + 180x400mm                                                                                                                                                                                         |
| Number of bowls           | 2 bowls                                                                                                                                                                                                     |
| Waste fitting             | Drain with automatic PM control                                                                                                                                                                             |
| FEATURES                  |                                                                                                                                                                                                             |
| Automatic waste fitting   | The waste-fitting with round remote knob is supplied; a practical accessory which makes it unnecessary to get wet in order to drain the water from the bowl.                                                |
| Basket 3,5" waste fitting | The drain is equipped with a large 3.5" drain, with the practical basket cap that prevents the discharge of solid parts.                                                                                    |
| Deep bowls                | This bowls reach an important depth, over 20 cm, thanks to the advanced production technology, that can be offer great capiency and practicity in all the washing operations.                               |
| Double mixer hole         | The large tap counter is already fitted with a series of 2 tap holes. In the second hole it is possible to install the remote control of the automatic drain or, alternatively, a practical soap dispenser. |