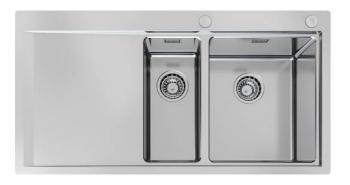

### Sink Master

Bowl on the right Kitchen Sinks Code: 1251 051

### DETAILS

| Edge/Installation Type | Flush-mount   Top-mount                                         |
|------------------------|-----------------------------------------------------------------|
| Finish                 | Foster brushed                                                  |
| Material               | AISI 304 stainless steel                                        |
| Texture                | Foster brushed                                                  |
| Base                   | 60 cm                                                           |
| Dimensions             | 1000x520 mm                                                     |
| Standard fittings      | Fixing hooks, gasket, drain, overflow and siphon, boxed packing |
| Mixer holes            | 2 standard holes                                                |
| Built-in hole          | View technical data sheet                                       |

| Drainer                   | Yes                                                                                                                                                                                                         |
|---------------------------|-------------------------------------------------------------------------------------------------------------------------------------------------------------------------------------------------------------|
| Width                     | 100 cm                                                                                                                                                                                                      |
| Bowl dimension            | 340x400 + 180x400mm                                                                                                                                                                                         |
| Number of bowls           | 2 bowls                                                                                                                                                                                                     |
| Waste fitting             | Drain with automatic PM control                                                                                                                                                                             |
| FEATURES                  |                                                                                                                                                                                                             |
| Automatic waste fitting   | The waste-fitting with round remote knob is supplied; a practical accessory which makes it unnecessary to get wet in order to drain the water from the bowl.                                                |
| Basket 3,5" waste fitting | The drain is equipped with a large 3.5" drain, with the practical basket cap that prevents the discharge of solid parts.                                                                                    |
| Deep bowls                | This bowls reach an important depth, over 20 cm, thanks to the advanced production technology, that can be offer great capiency and practicity in all the washing operations.                               |
| Double mixer hole         | The large tap counter is already fitted with a series of 2 tap holes. In the second hole it is possible to install the remote control of the automatic drain or, alternatively, a practical soap dispenser. |