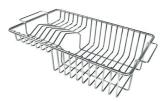

Stainless steel plate rack 8100 201

White bowl 8153 100

Graters kit with ring-holder and food collection tray 8159 101 \* only in combination with the accessory 8644 101

Stainless steel perforated tray 8151 000 \* only in combination with the accessory 8644 101